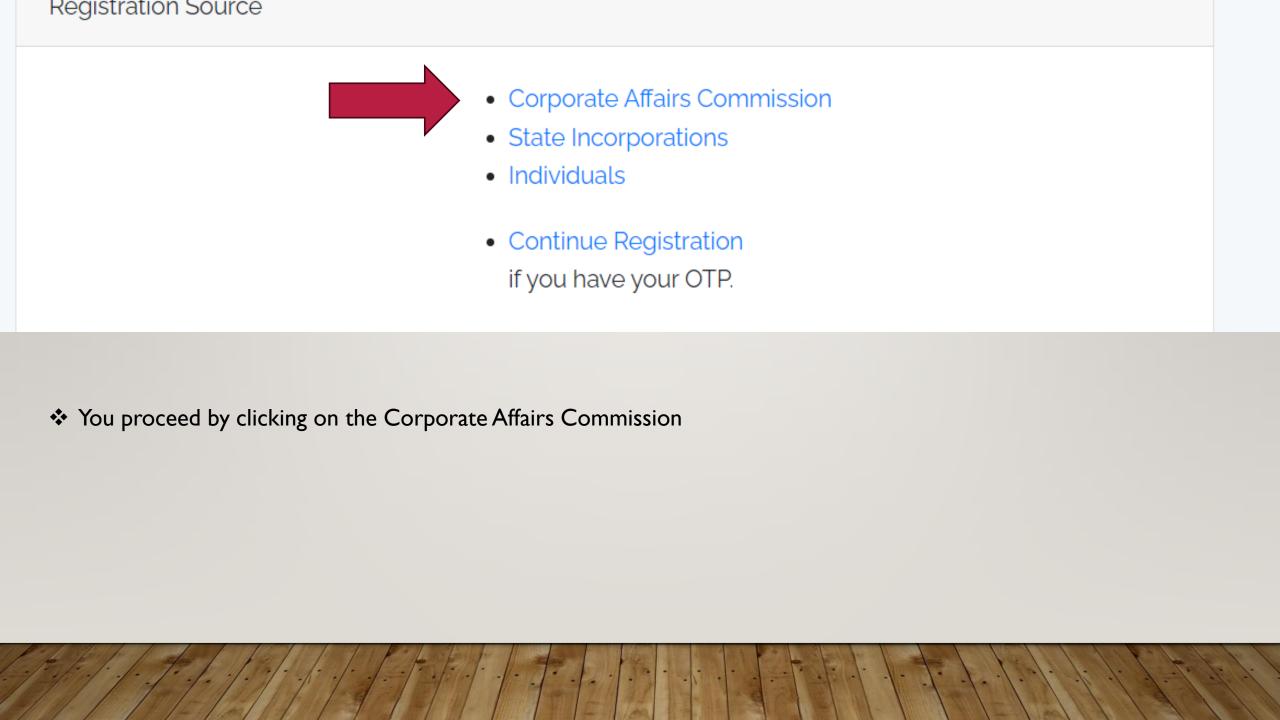

Taxpayers can do Self-registration by clicking on the Register button

Put in the RC and select the type of business/company

- ❖ Select the channel you wish to receive the OTP code.
- Whatever channel you choose should be accessible by you as seen in the above image.