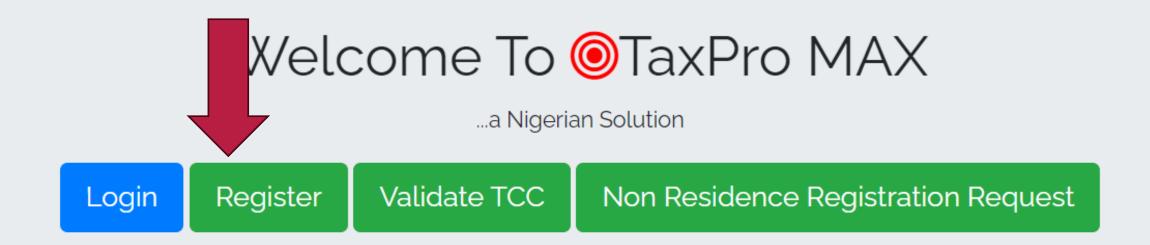

Taxpayers can do Self-registration by clicking on the Register button

Put in the RC and select the type of business/company

- ❖ Select the channel you wish to receive the OTP code.
- Whatever channel you choose should be accessible by you as seen in the above image.