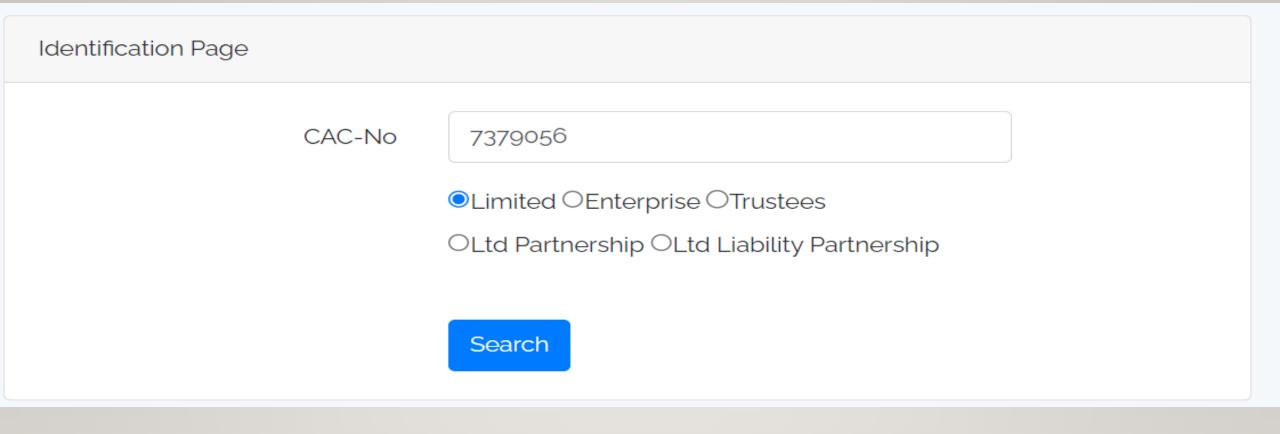

Taxpayers can do Self-registration by clicking on the Register button

Put in the RC and select the type of business/company

- ❖ Select the channel you wish to receive the OTP code.
- Whatever channel you choose should be accessible by you as seen in the above image.