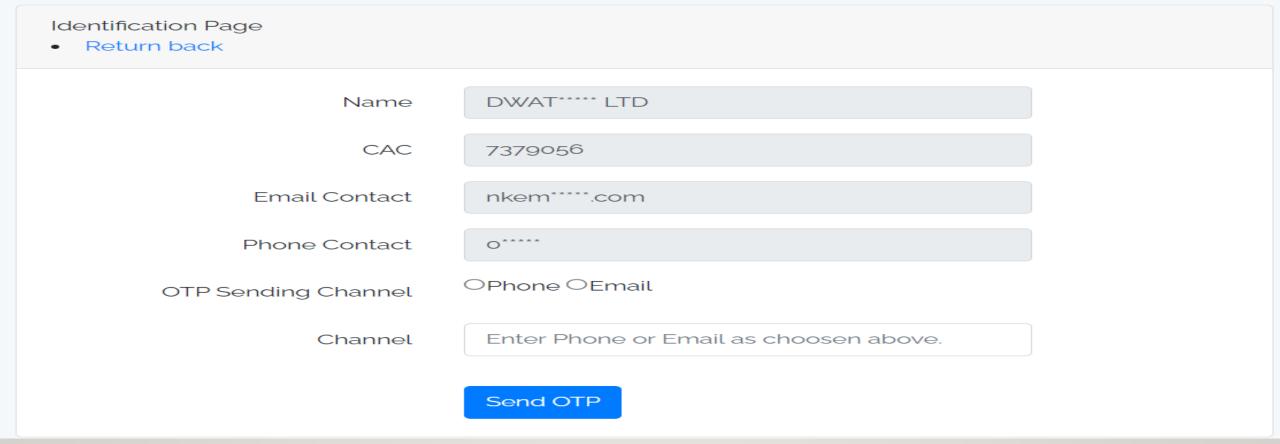

- As seen in the image, an OTP has been sent to the Email i inputed.
- ❖ Put in the OTP and click Validate.

- Once it validates, you will be presented with the form above.
- ❖ You fill in the form and put in the required information.